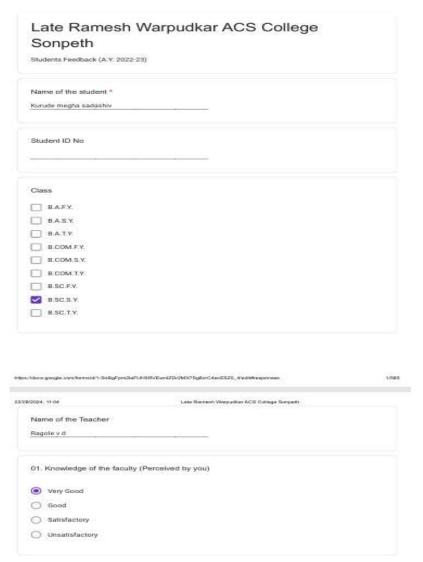

## SAMPLE FORMS

| Name  |                                                                                                                                                                                                                                                                                                                                                                                                                                                                                                                                                                                                                                                                                                                                                                                                                                                                                                                                                                                                                                                                                                                                                                                                                                                                                                                                                                                                                                                                                                                                                                                                                                                                                                                                                                                                                                                                                                                                                                                                                                                                                                                                |                                         |            | dat's<br>eth Dist. P: |           |
|-------|--------------------------------------------------------------------------------------------------------------------------------------------------------------------------------------------------------------------------------------------------------------------------------------------------------------------------------------------------------------------------------------------------------------------------------------------------------------------------------------------------------------------------------------------------------------------------------------------------------------------------------------------------------------------------------------------------------------------------------------------------------------------------------------------------------------------------------------------------------------------------------------------------------------------------------------------------------------------------------------------------------------------------------------------------------------------------------------------------------------------------------------------------------------------------------------------------------------------------------------------------------------------------------------------------------------------------------------------------------------------------------------------------------------------------------------------------------------------------------------------------------------------------------------------------------------------------------------------------------------------------------------------------------------------------------------------------------------------------------------------------------------------------------------------------------------------------------------------------------------------------------------------------------------------------------------------------------------------------------------------------------------------------------------------------------------------------------------------------------------------------------|-----------------------------------------|------------|-----------------------|-----------|
| 5r.No | Parameters                                                                                                                                                                                                                                                                                                                                                                                                                                                                                                                                                                                                                                                                                                                                                                                                                                                                                                                                                                                                                                                                                                                                                                                                                                                                                                                                                                                                                                                                                                                                                                                                                                                                                                                                                                                                                                                                                                                                                                                                                                                                                                                     | -                                       | Vanit      | Bakur                 | 9.0       |
|       | 11892                                                                                                                                                                                                                                                                                                                                                                                                                                                                                                                                                                                                                                                                                                                                                                                                                                                                                                                                                                                                                                                                                                                                                                                                                                                                                                                                                                                                                                                                                                                                                                                                                                                                                                                                                                                                                                                                                                                                                                                                                                                                                                                          | Very Good                               | B-<br>Good | C-                    | D.        |
| 01    | Knowledge of the faculty                                                                                                                                                                                                                                                                                                                                                                                                                                                                                                                                                                                                                                                                                                                                                                                                                                                                                                                                                                                                                                                                                                                                                                                                                                                                                                                                                                                                                                                                                                                                                                                                                                                                                                                                                                                                                                                                                                                                                                                                                                                                                                       |                                         | Csood      | Satisfactor           | Umutisfac |
| -     | TAKE A STATE OF THE PARTY OF TH | -                                       |            | y                     | ery       |
| 112   | COMBINISHMAN CLIFF. AC                                                                                                                                                                                                                                                                                                                                                                                                                                                                                                                                                                                                                                                                                                                                                                                                                                                                                                                                                                                                                                                                                                                                                                                                                                                                                                                                                                                                                                                                                                                                                                                                                                                                                                                                                                                                                                                                                                                                                                                                                                                                                                         | -                                       |            |                       |           |
|       | SCHOOL OF BEHAVIOR SHOP SHOP                                                                                                                                                                                                                                                                                                                                                                                                                                                                                                                                                                                                                                                                                                                                                                                                                                                                                                                                                                                                                                                                                                                                                                                                                                                                                                                                                                                                                                                                                                                                                                                                                                                                                                                                                                                                                                                                                                                                                                                                                                                                                                   | -                                       |            |                       |           |
| 03    | Comprehensivitalians                                                                                                                                                                                                                                                                                                                                                                                                                                                                                                                                                                                                                                                                                                                                                                                                                                                                                                                                                                                                                                                                                                                                                                                                                                                                                                                                                                                                                                                                                                                                                                                                                                                                                                                                                                                                                                                                                                                                                                                                                                                                                                           | 2.02                                    |            |                       |           |
| 1     | Sincerity and Commitment of<br>the faculty                                                                                                                                                                                                                                                                                                                                                                                                                                                                                                                                                                                                                                                                                                                                                                                                                                                                                                                                                                                                                                                                                                                                                                                                                                                                                                                                                                                                                                                                                                                                                                                                                                                                                                                                                                                                                                                                                                                                                                                                                                                                                     | 1                                       | _          |                       |           |
| 04    | Interest generated by the                                                                                                                                                                                                                                                                                                                                                                                                                                                                                                                                                                                                                                                                                                                                                                                                                                                                                                                                                                                                                                                                                                                                                                                                                                                                                                                                                                                                                                                                                                                                                                                                                                                                                                                                                                                                                                                                                                                                                                                                                                                                                                      | -                                       |            |                       |           |
| 200   | laculty                                                                                                                                                                                                                                                                                                                                                                                                                                                                                                                                                                                                                                                                                                                                                                                                                                                                                                                                                                                                                                                                                                                                                                                                                                                                                                                                                                                                                                                                                                                                                                                                                                                                                                                                                                                                                                                                                                                                                                                                                                                                                                                        | 119                                     | 1 -        |                       |           |
| 05    | Ability to integrate course                                                                                                                                                                                                                                                                                                                                                                                                                                                                                                                                                                                                                                                                                                                                                                                                                                                                                                                                                                                                                                                                                                                                                                                                                                                                                                                                                                                                                                                                                                                                                                                                                                                                                                                                                                                                                                                                                                                                                                                                                                                                                                    |                                         | -          |                       |           |
|       |                                                                                                                                                                                                                                                                                                                                                                                                                                                                                                                                                                                                                                                                                                                                                                                                                                                                                                                                                                                                                                                                                                                                                                                                                                                                                                                                                                                                                                                                                                                                                                                                                                                                                                                                                                                                                                                                                                                                                                                                                                                                                                                                | 100000000000000000000000000000000000000 |            |                       |           |
| - 1   | covironment/other issues as                                                                                                                                                                                                                                                                                                                                                                                                                                                                                                                                                                                                                                                                                                                                                                                                                                                                                                                                                                                                                                                                                                                                                                                                                                                                                                                                                                                                                                                                                                                                                                                                                                                                                                                                                                                                                                                                                                                                                                                                                                                                                                    |                                         | 1-         |                       |           |
|       | provide a broader perspective                                                                                                                                                                                                                                                                                                                                                                                                                                                                                                                                                                                                                                                                                                                                                                                                                                                                                                                                                                                                                                                                                                                                                                                                                                                                                                                                                                                                                                                                                                                                                                                                                                                                                                                                                                                                                                                                                                                                                                                                                                                                                                  |                                         |            |                       |           |
| 06    | ANGULTY OF HEIGHTONE COMMONS                                                                                                                                                                                                                                                                                                                                                                                                                                                                                                                                                                                                                                                                                                                                                                                                                                                                                                                                                                                                                                                                                                                                                                                                                                                                                                                                                                                                                                                                                                                                                                                                                                                                                                                                                                                                                                                                                                                                                                                                                                                                                                   |                                         |            |                       |           |
| 0.7   | With other courses                                                                                                                                                                                                                                                                                                                                                                                                                                                                                                                                                                                                                                                                                                                                                                                                                                                                                                                                                                                                                                                                                                                                                                                                                                                                                                                                                                                                                                                                                                                                                                                                                                                                                                                                                                                                                                                                                                                                                                                                                                                                                                             |                                         | 1-         |                       |           |
|       | Accessibility of the faculty In                                                                                                                                                                                                                                                                                                                                                                                                                                                                                                                                                                                                                                                                                                                                                                                                                                                                                                                                                                                                                                                                                                                                                                                                                                                                                                                                                                                                                                                                                                                                                                                                                                                                                                                                                                                                                                                                                                                                                                                                                                                                                                |                                         |            | -                     |           |
| 1     | and Out of the class (including<br>availability of the faculty to                                                                                                                                                                                                                                                                                                                                                                                                                                                                                                                                                                                                                                                                                                                                                                                                                                                                                                                                                                                                                                                                                                                                                                                                                                                                                                                                                                                                                                                                                                                                                                                                                                                                                                                                                                                                                                                                                                                                                                                                                                                              | 1 -                                     |            |                       |           |
| - 1   | motivate for further study and                                                                                                                                                                                                                                                                                                                                                                                                                                                                                                                                                                                                                                                                                                                                                                                                                                                                                                                                                                                                                                                                                                                                                                                                                                                                                                                                                                                                                                                                                                                                                                                                                                                                                                                                                                                                                                                                                                                                                                                                                                                                                                 |                                         |            |                       |           |
|       | discussion outside the class)                                                                                                                                                                                                                                                                                                                                                                                                                                                                                                                                                                                                                                                                                                                                                                                                                                                                                                                                                                                                                                                                                                                                                                                                                                                                                                                                                                                                                                                                                                                                                                                                                                                                                                                                                                                                                                                                                                                                                                                                                                                                                                  | - 1                                     |            |                       |           |
| 08    | Ability to design                                                                                                                                                                                                                                                                                                                                                                                                                                                                                                                                                                                                                                                                                                                                                                                                                                                                                                                                                                                                                                                                                                                                                                                                                                                                                                                                                                                                                                                                                                                                                                                                                                                                                                                                                                                                                                                                                                                                                                                                                                                                                                              | -                                       |            |                       |           |
|       | quizzes/test/assignment/examin                                                                                                                                                                                                                                                                                                                                                                                                                                                                                                                                                                                                                                                                                                                                                                                                                                                                                                                                                                                                                                                                                                                                                                                                                                                                                                                                                                                                                                                                                                                                                                                                                                                                                                                                                                                                                                                                                                                                                                                                                                                                                                 |                                         |            |                       |           |
| - 1   | attom and projects to evaluate                                                                                                                                                                                                                                                                                                                                                                                                                                                                                                                                                                                                                                                                                                                                                                                                                                                                                                                                                                                                                                                                                                                                                                                                                                                                                                                                                                                                                                                                                                                                                                                                                                                                                                                                                                                                                                                                                                                                                                                                                                                                                                 |                                         |            |                       |           |
| -     | students' understanding                                                                                                                                                                                                                                                                                                                                                                                                                                                                                                                                                                                                                                                                                                                                                                                                                                                                                                                                                                                                                                                                                                                                                                                                                                                                                                                                                                                                                                                                                                                                                                                                                                                                                                                                                                                                                                                                                                                                                                                                                                                                                                        |                                         |            |                       |           |
| 09    | Provision of sufficient time for freeback                                                                                                                                                                                                                                                                                                                                                                                                                                                                                                                                                                                                                                                                                                                                                                                                                                                                                                                                                                                                                                                                                                                                                                                                                                                                                                                                                                                                                                                                                                                                                                                                                                                                                                                                                                                                                                                                                                                                                                                                                                                                                      | -                                       |            |                       |           |
| 0     | Overall rating                                                                                                                                                                                                                                                                                                                                                                                                                                                                                                                                                                                                                                                                                                                                                                                                                                                                                                                                                                                                                                                                                                                                                                                                                                                                                                                                                                                                                                                                                                                                                                                                                                                                                                                                                                                                                                                                                                                                                                                                                                                                                                                 | 1                                       | _          |                       |           |
|       | Overan ranng                                                                                                                                                                                                                                                                                                                                                                                                                                                                                                                                                                                                                                                                                                                                                                                                                                                                                                                                                                                                                                                                                                                                                                                                                                                                                                                                                                                                                                                                                                                                                                                                                                                                                                                                                                                                                                                                                                                                                                                                                                                                                                                   |                                         |            |                       |           |